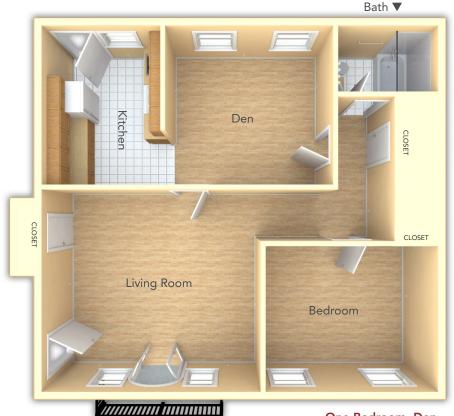

tment in Wayne, PA? Schedule your tour today. metropolitan at windermere court. Apartment homes for living.

## APARTMENT FEATURES

- Spacious Floor Plans
- Hardwood Floors
- Separate Dining Areas
- Beautiful Courtyard Views
- Balconies with French Doors
- High Ceilings
- Gas Cooking
- Window Treatments

## **COMMUNITY FEATURES**

- Award Winning Radnor School District
- Storage Lockers
- Barbeque / Picnic Area
- Garage Parking Available
- Pet Friendly
- Furnished Apartments Available
- Laundry On-Site
- Professional On-Site Maintenance by Metropolitan Management
- 24-Hour Emergency Maintenance Service



# the metropolitan windermere court

116 Windermere Avenue | Wayne, PA 19087

For more pictures and details on this apartment and many others, visit yourMetropolitan.com/windermerecourt



### One Bedroom, Den



## THE METROPOLITAN DIFFERENCE

#### **CERTIFIED PERSONNEL:**

All personnel have met rigorous pre-employment standards - including drug testing, criminal background and DMV checks, and professional reference verification.

#### TRAINED PERSONNEL:

All personnel complete training - and have an average tenure of more than 10 years of service.

#### 24-HOUR MAINTENANCE:

Our call center is open 24 hours a day, 7 days a week - immediately responding to emergencies and addressing non-emergency issues within 24 hours.\*

#### **CERTIFIED MOVE IN'S:**

All apartment homes must satisfy a rigorous process of inspection and repair – before you move in.

#### **RESIDENT REFERRAL PROGRAM:**

We love referrals – and we reward our residents for referrals.

#### **RESIDENT FEED