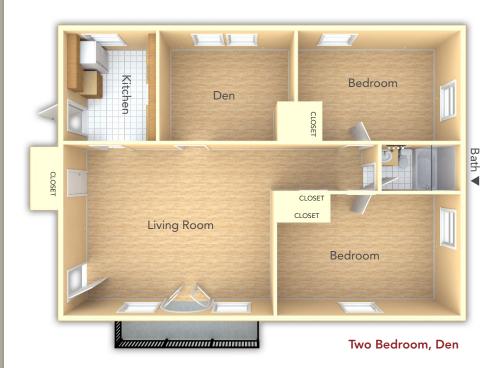

dule your tour today. metropolitan at windermere court. Apartment homes for living.

## APARTMENT FEATURES

- Spacious Floor Plans
- Hardwood Floors
- Separate Dining Areas
- Beautiful Courtyard Views
- Balconies with French Doors
- High Ceilings
- Gas Cooking
- Window Treatments

## **COMMUNITY FEATURES**

- Award Winning Radnor School District
- Storage Lockers
- Barbeque / Picnic Area
- Garage Parking Available
- Pet Friendly
- Furnished Apartments Available
- Laundry On-Site
- Professional On-Site Maintenance by Metropolitan Management
- 24-Hour Emergency Maintenance Service



# the metropolitan windermere court

116 Windermere Avenue | Wayne, PA 19087

For more pictures and details on this apartment and many others, visit yourMetropolitan.com/windermerecourt



### One Bedroom, Den



## THE METROPOLITAN DIFFERENCE

#### **CERTIFIED PERSONNEL:**

All personnel have met rigorous pre-employment standards - including drug testing, criminal background and DMV checks, and professional reference verification.

#### TRAINED PERSONNEL:

All personnel complete training - and have an average tenure of more than 10 years of service.

#### 24-HOUR MAINTENANCE:

Our call center is open 24 hours a day, 7 days a week - immediately responding to emergencies and addressing non-emergency issues within 24 hours.\*

#### **CERTIFIED MOVE IN'S:**

All apartment homes must satisfy a rigorous process of inspection and repair – before you move in.

#### **RESIDENT REFERRAL PROGRAM:**

We love referrals – and we reward our residents for referrals.

#### **RESIDENT FEEDBACK:**

We value your f