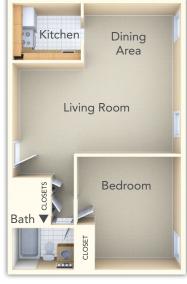

#### CLOSET CLOSET Kitchen Living Room Living Room Kitchen 0 Kitch CLOSET CLOSET Bedroom Bedroom Bath ◀ ◀ CLOSET Bath Bath **Premier One Bedroom Two Bedroom Premier Two Bedroom** CLOSET Kitchen Dining Kitchen Area Kitchen Area Living Room Living Room Living Room CLOSET CLOSET Bedroom CLOSET CLOSET 9 CLOSET Bedroom Þ CLOSET ► Bath Bath Bath Bedroom Bath Bath THE METROPOLITAN DIFFERENCE

### Premier Junior One Bedroom

#### **One Bedroom**

CLOSET

Dining

Area

CLOSET

CLOSET

Bedroom