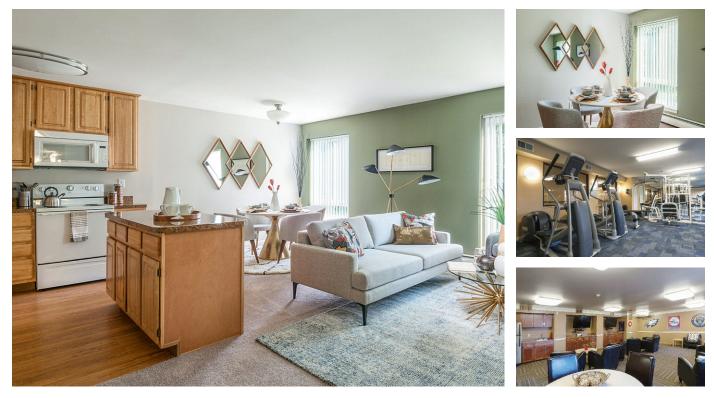

# apartment homes for living

Call today for more details (610) 793-3300

the metropolitan west chester

300 E. Marshall Street West Chester, PA 19380

The metropolitan west chester apartments are a premier community. Our West Chester, PA apartments feature designer contemporary kitchens and beautiful tile bathrooms. Our rental community is located a few blocks from the historic Borough of West Chester with quaint boutiques, gourmet restaurants and exciting nightlife. It's just a short drive to nearby Exton and King of Prussia shopping. Relax at our Pool Club or take advantage of our fitness club. The metropolitan west chester residents can count on convenience, quality and care. 1 and 2 bedroom apartment rentals available. Visit our furnished sample model. Looking for an apartment in West Chester, PA? Schedule your tour today. The metropolitan west chester. Apartment homes for living.

## APARTMENT FEATURES

- Spacious Floor Plans
- Newly Renovated Kitchens
- Dishwashers / Microwaves / Garbage Disposals
- Refrigerators with Ice Maker
- Breakfast Bars
- Washer & Dryer in Revovated Apartments
- Individually Controlled Air Conditioning
- Wall to Wall Carpeting
- Patios / Balconies

## COMMUNITY FEATURES

- Elevator Buildings
- New Interior Hallways
- Individual Storage
- Fitness Center with Precor Equipment
- WiFi Lounge
- Salt Water Pool
- Barbeque / Picnic Area
- Pet Friendly
- Off-Street Parking

- Furnished Apartments Available
- Professional On-Site Maintenance by Metropolitan Management
- 24-Hour Emergency Maintenance Service

See reverse for floor plans