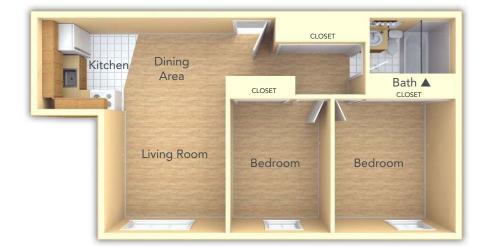

TMENT FEATURES

- Renovated Units
- Spacious Floor Plans
- Designer Kitchens with Dishwashers
- Refrigerators with Ice Maker
- Spacious Closets
- Hardwood Flooring / Carpeting
- Individually Controlled Air Conditioning
- Window Treatments

### **COMMUNITY FEATURES**

- Furnished Apartments Available
- Fitness Center with Precor Equipment
- Pool with Sun Deck
- Barbeque / Picnic Area
- Additional Storage
- Laundry Facilities
- Pet Friendly
- Off-Street Parking
- Professional On-Site Maintenance by Metropolitan Management
- 24-Hour Emergency Maintenance Service

See reverse for floor plans

## the metropolitan roxborough

7841 Ridge Avenue | Philadelphia, PA 19128

For more pictures and details on this apartment and many others, visit yourMetropolitan.com/roxborough



#### **One Bedroom**



**Two Bedroom** 

#### THE METROPOLITAN DIFFERENCE

**CERTIFIED PERSONNEL:** All personnel have met rigorous pre-employment standards - including drug testing, criminal background and DMV checks, and professional reference verification.

**TRAINED PERSONNEL:** All personnel complete training - and have an average tenure of more than 10 years of service.

24-HOUR MAINTENANCE: Our call center is open 24 hours a day, 7 days a week - immediately responding to emergencies and addressing nonemergency issues within 24 hours.\*

**CERTIFIED MOVE IN'S:** All apartment homes must satisfy a rigorous process of inspection and repair – before you move in. RESIDENT REFERRAL PROGRAM: We love referrals – and we reward our residents for referrals. RESIDENT FEEDBACK: We value your feedback – and use your