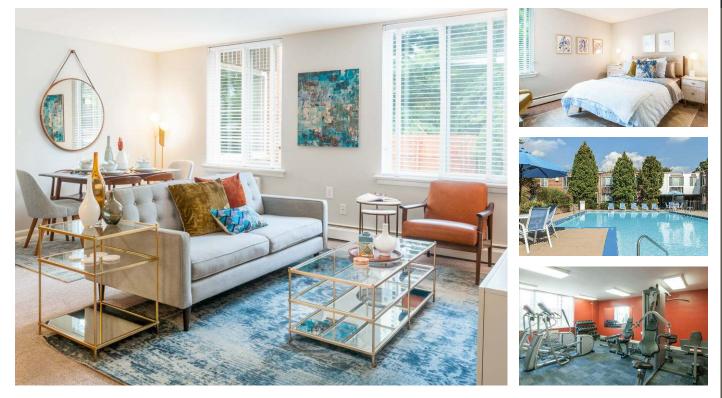

# the metropolitan roxborough

7841 Ridge Avenue Philadelphia, PA 19128

Set in a park-like setting on six acres, metropolitan roxborough is a pet-friendly rental community very conveniently located to Center City Philadelphia, Manayunk, Chestnut Hill and Plymouth Meeting. Our Roxborough apartments for rent are close to shopping, restaurants, and the exciting nightlife of Manayunk. You'll enjoy our designer kitchen and an on site pool and gym. Looking for an apartment in Roxborough? Schedule your tour today. metropolitan at roxborough court. Apartment homes for living.

#### APARTMENT FEATURES

- Renovated Units
- Spacious Floor Plans
- Designer Kitchens with Dishwashers
- Refrigerators with Ice Maker
- Spacious Closets
- Hardwood Flooring / Carpeting
- Individually Controlled Air Conditioning
- Window Treatments

### **COMMUNITY FEATURES**

- Furnished Apartments Available
- Fitness Center with Precor Equipment
- Pool with Sun Deck
- Barbeque / Picnic Area
- Additional Storage
- Laundry Facilities
- Pet Friendly
- Off-Street Parking
- Professional On-Site Maintenance by Metropolitan Management
- 24-Hour Emergency Maintenance Service