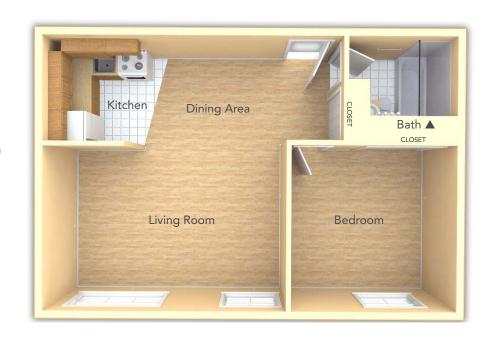

s for living.

#### APARTMENT FEATURES

- Renovated Units
- Spacious Floor Plans
- Designer Kitchens with Dishwashers
- Refrigerators with Ice Maker
- Spacious Closets
- Hardwood Flooring / Carpeting
- Individually Controlled Air Conditioning
- Window Treatments

### **COMMUNITY FEATURES**

- Furnished Apartments Available
- Fitness Center with Precor Equipment
- Pool with Sun Deck
- Barbeque / Picnic Area
- Additional Storage
- Laundry Facilities
- Pet Friendly
- Off-Street Parking
- Professional On-Site Maintenance by Metropolitan Management
- 24-Hour Emergency Maintenance Service

See reverse for floor plans

## the metropolitan roxborough

7841 Ridge Avenue | Philadelphia, PA 19128

For more pictures and details on this apartment and many others, visit yourMetropolitan.com/roxborough



#### **One Bedroom**



**Two Bedroom** 

#### THE METROPOLITAN DIFFERENCE

**CERTIFIED PERSONNEL:** All personnel have met rigorous pre-employment standards - including drug testing, criminal background and DMV checks, and professional reference verification.

**TRAINED PERSONNEL:** All personnel complete training - and have an average tenure of more than 10 years of service.

24-HOUR MAINTENANCE: Our call center is open 24 hours a day, 7 days a week - immediately responding to emergencies and addressing nonemergency issues within 24 hours.\*

**CERTIFIED MOVE IN'S:** All apartment homes must satisfy a rigorous process of inspection and repair – before you move in. RESIDENT REFERRAL PROGRAM: We love referrals – and we reward our residents for referrals. RESIDENT FEEDBACK: We value your