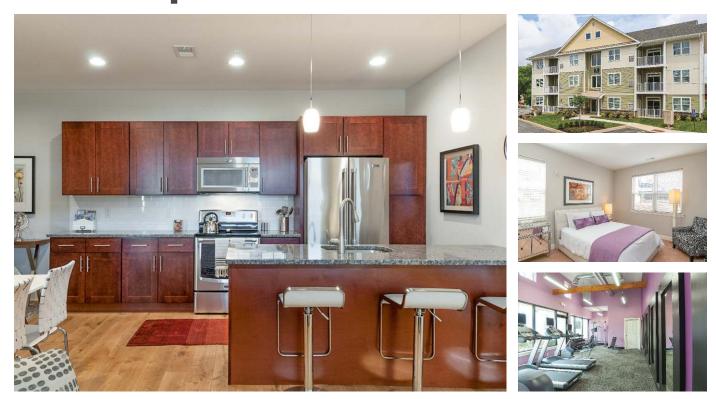

# the metropolitan east goshen estates

1323 West Chester Pike West Chester, PA 19382

metropolitan east goshen offers brand new, luxury apartments for rent! Join the residents who are the first to live in their new apartment residence. Each of our East Goshen PA apartments for rent is a two bedroom, two bath apartment home with top-of-the-line amenities include hardwood floors, 9 foot ceilings, energy efficient windows (including window treatments), granite counters, stainless appliances, tile bathrooms, washer/dryer, walk-in closets, and oversized balconies. Each rental apartment is a corner location, so you'll always have ample sunlight throughout your home. Looking for a luxury apartment in East Goshen? Schedule your tour today.

#### APARTMENT FEATURES

- Brand New Construction
- Hardwood Flooring (Only Property in the Area with this Feature!)
- 2 Full Size Bathrooms
- Granite Counter Tops
- Spacious Walk-In Closets
- Central Air Conditioning & Heating
- All Apartments are Corner Units
- Efficient Stainless Steel Appliances
- Breakfast Bars / Islands
- Built-In USB Outlets
- Balconies Available

#### COMMUNITY FEATURES

- Dog Park
- 2 Fitness Centers with **Precor Equipment**
- Bike Storage
- Storage Rooms
- Nature Trail
- Barbeque Areas
- Saltwater Pool with Sundeck
- WiFi Lounge with Kitchenette
- Valet Dry Cleaning