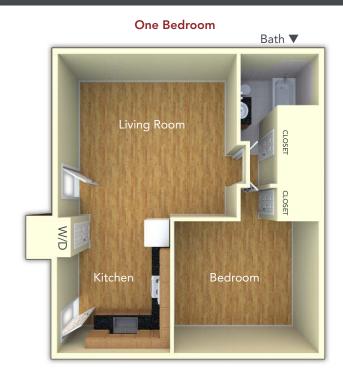

nges
- Refrigerators with Ice Maker
- Semi-Private Rear Entrances
- Balconies Available
- Heat & Hot Water Included
- Window Treatments

#### **COMMUNITY FEATURES**

- Next to the 364 Acre Cooper River Park, on the Shore of Cooper River Lake
- Men's Journal named Collingswood one of the best places to go car-free in America.
- Roberts Community Pool Membership Available
- Fitness Center with Precor Equipment
- Pet Friendly
- Off-Street Parking
- Furnished Apartments Available
- Professional On-Site Maintenance by Metropolitan Management
- 24-Hour Emergency Maintenance Service

See reverse for floor plans

### the metropolitan collingswood

213 Garfield Avenue | Collingswood, NJ 08108

For more pictures and details on this apartment and many others, visit yourMetropolitan.com/collingswood



Two Bedroom, Porch



Bath 🔺

#### THE METROPOLITAN DIFFERENCE

**CERTIFIED PERSONNEL:** All personnel have met rigorous pre-employment standards - including drug testing, criminal background and DMV checks, and professional reference verification.

TRAINED PERSONNEL: All personnel complete training - and have an average tenure of more than 10 years of service.

24-HOUR MAINTENANCE: Our call center is open 24 hours a day, 7 days a week - immediately responding to emergencies and addressing nonemergency issues within 24 hours.\*

**CERTIFIED MOVE IN'S:** All apartment homes must satisfy a rigorous process of inspection and repair – before you move in. RESIDENT REFERRAL PROGRAM: We love referrals – and we reward our residents for referrals. RESIDENT FEEDBACK: We value your feedback – and u