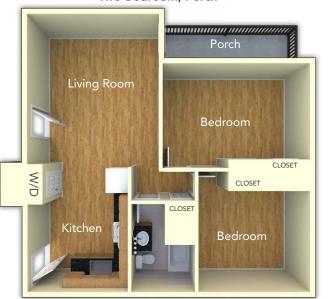

See reverse for floor plans

### the metropolitan collingswood

213 Garfield Avenue | Collingswood, NJ 08108

For more pictures and details on this apartment and many others, visit yourMetropolitan.com/collingswood

Two Bedroom, Porch

Bath 🔺