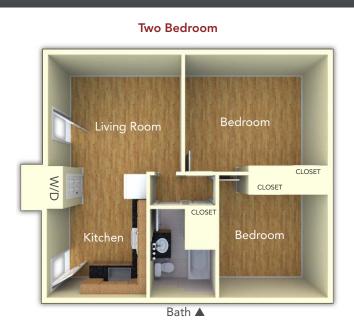

than 10 years of service.

24-HOUR MAINTENANCE: Our call center is open 24 hours a day, 7 days a week - immediately responding to emergencies and addressing nonemergency issues within 24 hours.\*

**CERTIFIED MOVE IN'S:** All apartment homes must satisfy a rigorous process of inspection and repair – before you move in. RESIDENT REFERRAL PROGRAM: We love referrals – and we reward our residents for referrals. RESIDENT FEEDBACK: We value your feedback – and use your comments to continually improve. NO WORRIES LEASE: We promise you will be satisfied or we will make it right – we are here to

address your concerns.

\*Non-emergency maintenance calls are addressed within 24 hours. Some delay can occur on weekends or holidays, inclement weather or the need for specialized contractors or parts.