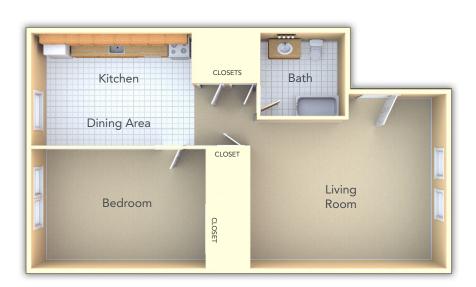

ated
- Newly Finished Hardwood Flooring
- Spacious Floor Plans
- New Double-Paned Windows
- Wall to Wall Carpeting
- Individually Controlled Air Conditioning
- Window Treatments
- Dishwasher
- Gas Cooking

### **COMMUNITY FEATURES**

- Lower Merion School District Ranked 4th Best in Pennsylvania & 22nd in US
- Beautiful Courtyard Views
- Storage Lockers
- Modern Laundry Facilities
- Pet Friendly
- Furnished Apartments Available
- Off-Street Parking
- Garage Parking Available
- Professional On-Site Maintenance by Metropolitan Management
- 24-Hour Emergency Maintenance Service

See reverse for floor plans

## the metropolitan bala cynwyd

### 118 Montgomery Avenue | Bala Cynwyd, PA 19004

For more pictures and details on this apartment and many others, visit yourMetropolitan.com/balacynwyd



#### One Bedroom



#### **Two Bedroom**

### THE METROPOLITAN DIFFERENCE

**CERTIFIED PERSONNEL:** All personnel have met rigorous pre-employment standards - including drug testing, criminal background and DMV checks, and professional reference verification.

**TRAINED PERSONNEL:** All personnel complete training - and have an average tenure of more than 10 years of service.

24-HOUR MAINTENANCE: Our call center is open 24 hours a day, 7 days a week - immediately responding to emergencies and addressing nonemergency issues within 24 hours.\*

**CERTIFIED MOVE IN'S:** All apartment homes must satisfy a rigorous process of inspection and repair – before you move in. RESIDENT REFERRAL PROGRAM: We love referrals – and we reward our residents for referrals. RESIDENT FEEDBACK: We value your f