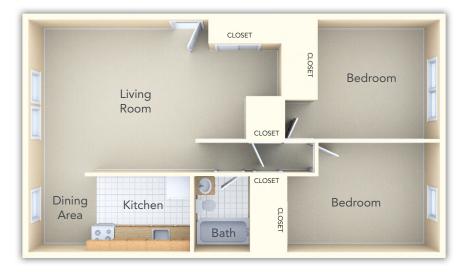

d Hardwood Flooring
- Spacious Floor Plans
- New Double-Paned Windows
- Wall to Wall Carpeting
- Individually Controlled Air Conditioning
- Window Treatments
- Dishwasher
- Gas Cooking

### **COMMUNITY FEATURES**

- Lower Merion School District Ranked 4th Best in Pennsylvania & 22nd in US
- Beautiful Courtyard Views
- Storage Lockers
- Modern Laundry Facilities
- Pet Friendly
- Furnished Apartments Available
- Off-Street Parking
- Garage Parking Available
- Professional On-Site Maintenance by Metropolitan Management
- 24-Hour Emergency Maintenance Service

See reverse for floor plans

## the metropolitan bala cynwyd

### 118 Montgomery Avenue | Bala Cynwyd, PA 19004

For more pictures and details on this apartment and many others, visit yourMetropolitan.com/balacynwyd



#### One Bedroom



#### **Two Bedroom**

### THE METROPOLITAN DIFFERENCE

**CERTIFIED PERSONNEL:** All personnel have met rigorous pre-employment standards - including drug testing, criminal background and DMV checks, and professional reference verification.

**TRAINED PERSONNEL:** All personnel complete training - and have an average tenure of more than 10 years of service.

24-HOUR MAINTENANCE: Our call center is open 24 hours a day, 7 days a week - immediately responding to emergencies and addressing nonemergency issues within 24 hours.\*

**CERTIFIED MOVE IN'S:** All apartment homes must satisfy a rigorous process of inspection and repair – before you move in. RESIDENT REFERRAL PROGRAM: We love referrals – and we reward our residents for referrals. RESIDENT FEEDBACK: We value your feedback – and use yo